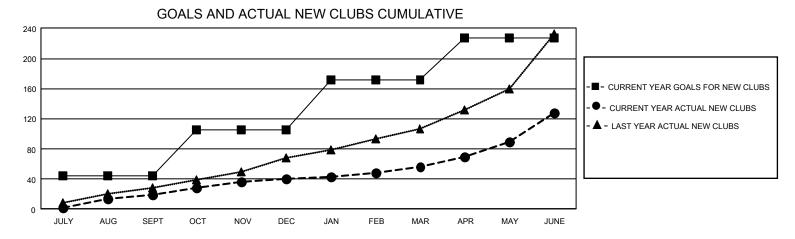

## GAT Constitutional Area 3

REPORT DOES NOT INCLUDE CLUBS IN UNDISTRICTED AREAS.

| Clubs                 |               |           |               | Members               |                        |                         |                                                    |
|-----------------------|---------------|-----------|---------------|-----------------------|------------------------|-------------------------|----------------------------------------------------|
| RESULTS FOR 2022-2023 |               |           |               | RESULTS FOR 2022-2023 |                        |                         |                                                    |
| QUARTER               | NEW CLUB GOAL | NEW CLUBS | DROPPED CLUBS | QUARTER MEME          | BER GROWTH NET<br>GOAL | MEMBER GROWTH<br>ACTUAL | DROPPED<br>MEMBERS ACTUAL<br>(including transfers) |
| JULY/AUG/SEPT         | 132           | 19        | 35            | JULY/AUG/SEPT         | 1799                   | 3,038                   | 3,373                                              |
| OCT/NOV/DEC           | 183           | 21        | 102           | OCT/NOV/DEC           | 2298                   | 2,983                   | 7,181                                              |
| JAN/FEB/MAR           | 198           | 16        | 51            | JAN/FEB/MAR           | 1964                   | 2,529                   | 2,580                                              |
| APR/MAY/JUNE          | 168           | 72        | 83            | APR/MAY/JUNE          | 2200                   | 6,839                   | 7,018                                              |