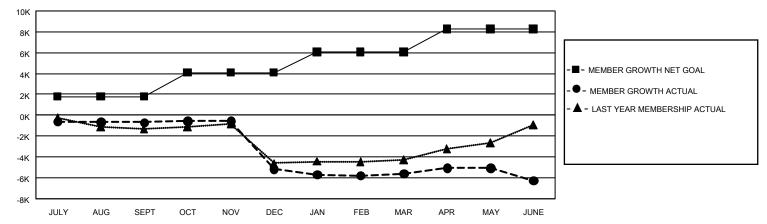

## GAT Constitutional Area 3

REPORT DOES NOT INCLUDE CLUBS IN UNDISTRICTED AREAS.

| Clubs                 |               |           |               | Members               |                        |                         |                                                    |
|-----------------------|---------------|-----------|---------------|-----------------------|------------------------|-------------------------|----------------------------------------------------|
| RESULTS FOR 2022-2023 |               |           |               | RESULTS FOR 2022-2023 |                        |                         |                                                    |
| QUARTER               | NEW CLUB GOAL | NEW CLUBS | DROPPED CLUBS | QUARTER MEME          | BER GROWTH NET<br>GOAL | MEMBER GROWTH<br>ACTUAL | DROPPED<br>MEMBERS ACTUAL<br>(including transfers) |
| JULY/AUG/SEPT         | 132           | 19        | 35            | JULY/AUG/SEPT         | 1799                   | 3,038                   | 3,373                                              |
| OCT/NOV/DEC           | 183           | 21        | 102           | OCT/NOV/DEC           | 2298                   | 2,983                   | 7,181                                              |
| JAN/FEB/MAR           | 198           | 16        | 51            | JAN/FEB/MAR           | 1964                   | 2,529                   | 2,580                                              |
| APR/MAY/JUNE          | 168           | 72        | 83            | APR/MAY/JUNE          | 2200                   | 6,839                   | 7,018                                              |